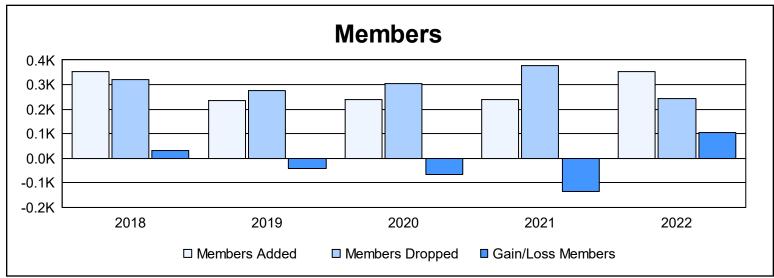

District 2 S2

As of June 2022 Cumulative

| Year      | New<br>Clubs | Dropped<br>Clubs | Gain/<br>Loss<br>Clubs | New<br>Members | Charter<br>Members | Reinstate<br>Members | Transfer<br>Members | Total<br>Member<br>Added | Total<br>Members<br>Dropped | Gain/<br>Loss<br>Members |
|-----------|--------------|------------------|------------------------|----------------|--------------------|----------------------|---------------------|--------------------------|-----------------------------|--------------------------|
| 2017-2018 | 3            | 2                | 1                      | 244            | 98                 | 4                    | 5                   | 351                      | 320                         | 31                       |
| 2018-2019 | 2            | 2                | 0                      | 167            | 47                 | 12                   | 10                  | 236                      | 277                         | -41                      |
| 2019-2020 | 2            | 2                | 0                      | 181            | 43                 | 9                    | 4                   | 237                      | 304                         | -67                      |
| 2020-2021 | 1            | 3                | -2                     | 197            | 22                 | 21                   | 1                   | 241                      | 376                         | -135                     |
| 2021-2022 | 1            | 1                | 0                      | 294            | 30                 | 9                    | 18                  | 351                      | 245                         | 106                      |
| Average   | 2            | 2                | 0                      | 217            | 48                 | 11                   | 8                   | 283                      | 304                         | -21                      |