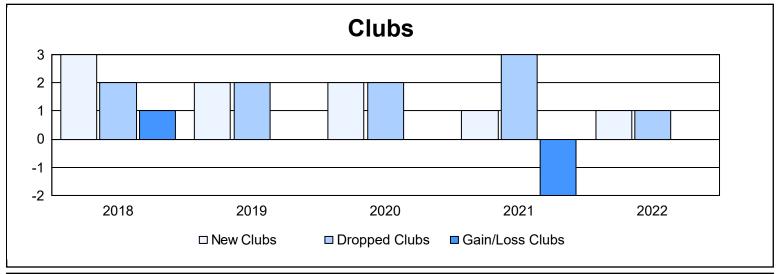

District 2 S2

As of June 2022 Cumulative

| Year      | New<br>Clubs | Dropped<br>Clubs | Gain/<br>Loss<br>Clubs | New<br>Members | Charter<br>Members | Reinstate<br>Members | Transfer<br>Members | Total<br>Member<br>Added | Total<br>Members<br>Dropped | Gain/<br>Loss<br>Members |
|-----------|--------------|------------------|------------------------|----------------|--------------------|----------------------|---------------------|--------------------------|-----------------------------|--------------------------|
| 2017-2018 | 3            | 2                | 1                      | 244            | 98                 | 4                    | 5                   | 351                      | 320                         | 31                       |
| 2018-2019 | 2            | 2                | 0                      | 167            | 47                 | 12                   | 10                  | 236                      | 277                         | -41                      |
| 2019-2020 | 2            | 2                | 0                      | 181            | 43                 | 9                    | 4                   | 237                      | 304                         | -67                      |
| 2020-2021 | 1            | 3                | -2                     | 197            | 22                 | 21                   | 1                   | 241                      | 376                         | -135                     |
| 2021-2022 | 1            | 1                | 0                      | 294            | 30                 | 9                    | 18                  | 351                      | 245                         | 106                      |
| Average   | 2            | 2                | 0                      | 217            | 48                 | 11                   | 8                   | 283                      | 304                         | -21                      |